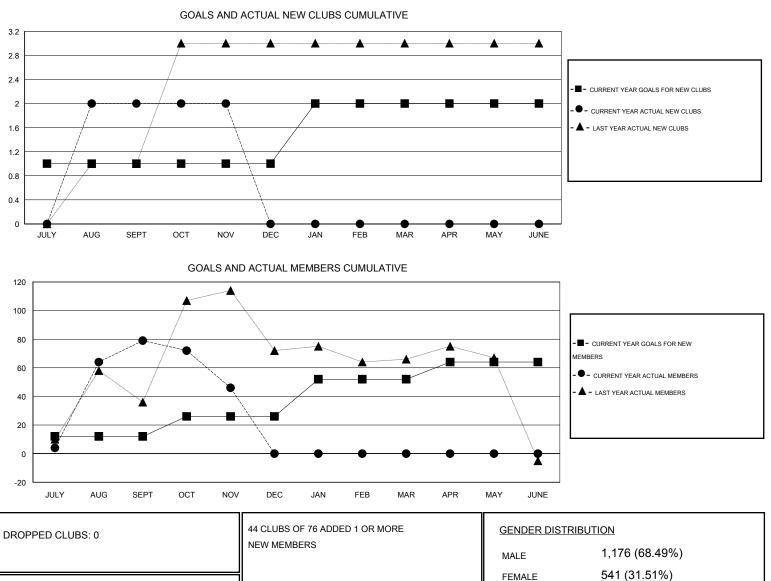

## District 201N5

Results as of: 11/30/2014

| GMT: John Mu                   | John Muller LOCATION AUSTRALIA G |   |   |   |                                  |    |     |    |     |
|--------------------------------|----------------------------------|---|---|---|----------------------------------|----|-----|----|-----|
| Clubs<br>RESULTS FOR 2014-2015 |                                  |   |   |   | Members<br>RESULTS FOR 2014-2015 |    |     |    |     |
|                                |                                  |   |   |   |                                  |    |     |    |     |
| JULY/AUG/SEPT                  | 1                                | 2 | 0 | 2 | JULY/AUG/SEPT                    | 12 | 122 | 43 | 79  |
| OCT/NOV/DEC                    | 0                                | 0 | 0 | 0 | OCT/NOV/DEC                      | 14 | 41  | 74 | -33 |
| JAN/FEB/MAR                    | 1                                | 0 | 0 | 0 | JAN/FEB/MAR                      | 26 | 0   | 0  | 0   |
| APR/MAY/JUNE                   | 0                                | 0 | 0 | 0 | APR/MAY/JUNE                     | 12 | 0   | 0  | 0   |